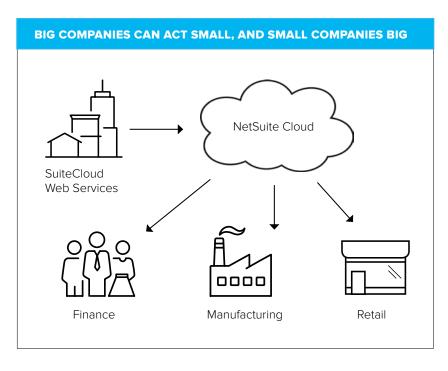

**OMNICHANNEL COMMERCE** NetSuite SuiteCommerce enables retailers, manufacturers and distributors to seamlessly connect every step of a multi-channel, multi-location business—from ecommerce, POS and order management to merchandising, marketing, inventory, financials and customer support. Featuring an advanced webstore that allows for the creation of uniquely branded and personalized shopping experiences optimized for multiple devices, SuiteCommerce empowers businesses to run across multiple touchpoints—web, brick-and-mortar stores, social, mobile—all from a single, unified cloud-based commerce platform that provides unprecedented visibility into your business and customers.

scalable SuiteCloud platform delivers the customization and extensibility to make NetSuite the business management platform of choice for your current and future needs. SuiteCloud boasts a multi-tenant cloud platform featuring a comprehensive offering of cloud development tools and applications, providing the core infrastructure that a modern business requires including support for industrial-strength standards of availability, disaster recovery and security. It includes an integrated development environment and APIs to build applications on the platform. With SuiteApps, customers gain access to an online marketplace of value-added integrated cloud solutions to power specific business processes or meet industry-specific needs.